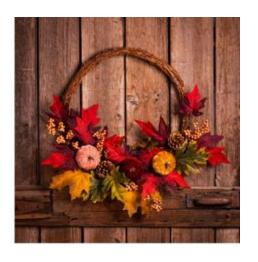

#### **FALL WREATHS & FRESH EVERGREENS:**

\*Purchase through *giftitforward.com* 

# \*Order Fall wreaths through October 31st; order Winter greenery through December 8th.

- \*Evergreen items are made from fresh balsam fir, with cedar, pine, and Alberta spruce; there is a large variety to choose from!
- \*All WREATH and EVERGREEN orders **shipped directly** to your customers. Orders can be shipped anywhere in the continental US, so encourage your customers to purchase as gifts for their family and friends!
- \*McLean Crew Club receives \$8 for each item sold; from that, rowers get \$5.50 toward their dues for each item!
- \*Be sure to use Fundraising Code **MCLEANVA001** and the **ROWER'S NAME** as the Referring Member.