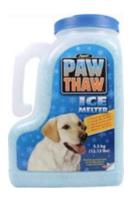

## PAW THAW: purchase through mcleancrew.org/online-store

\*Pet-safe, biodegradable ice melt packaged in 12lbs jugs with a convenient shake top. The non-hygroscopic formula is better for the environment. It is water soluble and odorless and will not damage floors and carpets.

### \*Order Paw Thaw through November 26th.

- \*Rowers will deliver Paw Thaw to their customers! Use this as a selling point with your customers.
- \*Customers need to add **ROWER'S NAME** to their orders.
- \*McLean Crew Club receives \$10.50 for each jug or Paw Thaw; from that, rowers get \$7.00 toward their dues!