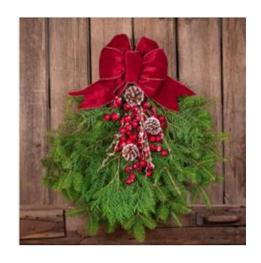

#### **FALL WREATHS & FRESH EVERGREENS:**

\*Purchase through *giftitforward.com* 

# \*Order Fall wreaths through October 31st; order Winter greenery through December 8th.

- \*Evergreen items are made from fresh balsam fir, with cedar, pine, and Alberta spruce; there is a large variety to choose from!
- \*All WREATH and EVERGREEN orders **shipped directly** to your customers. Orders can be shipped anywhere in the continental US, so encourage your customers to purchase as gifts for their family and friends!
- \*McLean Crew Club receives \$8 for each item sold; from that, rowers get \$5.50 toward their dues for each item!
- \*Be sure to use Fundraising Code **MCLEANVA001** and the **ROWER'S NAME** as the Referring Member.